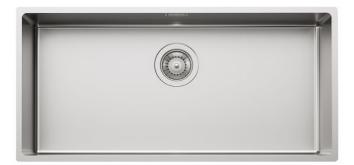

### Sink Serie 35

Kitchen Sinks Code: 3137 850

#### **DETAILS**

| Edge/Installation Type | Undermount                                                      |
|------------------------|-----------------------------------------------------------------|
| Material               | AISI 304 stainless steel                                        |
| Texture                | Foster brushed                                                  |
| Base                   | 80 cm                                                           |
| Dimensions             | 780x380 mm                                                      |
| Standard fittings      | Fixing hooks, gasket, drain, overflow and siphon, boxed packing |
| Mixer holes            | No standard holes                                               |
| Built-in hole          | View technical data sheet                                       |
| Drainer                | No                                                              |

| Width                     | 75 cm                                                                                                                                                                                                       |
|---------------------------|-------------------------------------------------------------------------------------------------------------------------------------------------------------------------------------------------------------|
| Bowl dimension            | 750x350mm                                                                                                                                                                                                   |
| Number of bowls           | 1 bowl                                                                                                                                                                                                      |
| Waste fitting             | 3,5" drain                                                                                                                                                                                                  |
| FEATURES                  |                                                                                                                                                                                                             |
| Basket 3,5" waste fitting | The drain is equipped with a large 3.5" drain, with the practical basket cap that prevents the discharge of solid parts.                                                                                    |
| Deep bowls                | This bowls reach an important depth, over 20 cm, thanks to the advanced production technology, that can be offer great capiency and practicity in all the washing operations.                               |
| High thickness            | 1mm thick steel. A significant thickness, which guarantees the maximum sturdiness and durability.                                                                                                           |
| Perimetral overflow       | The overflow is always a security on the Foster sinks that prevents the overflow of water in case of oversights. The perimeter drain solution improves aesthetics thanks to its square and essential shape. |
| Small radius              | Bowls with squared shapes with a modern design and an increased capacity, for a minimal                                                                                                                     |