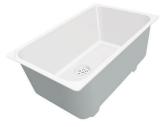

### Sink Serie 35

Kitchen Sinks Code: 3137 850

#### **DETAILS**

| Edge/Installation Type | Undermount                                                      |
|------------------------|-----------------------------------------------------------------|
| Material               | AISI 304 stainless steel                                        |
| Texture                | Foster brushed                                                  |
| Base                   | 80 cm                                                           |
| Dimensions             | 780x380 mm                                                      |
| Standard fittings      | Fixing hooks, gasket, drain, overflow and siphon, boxed packing |
| Mixer holes            | No standard holes                                               |
| Built-in hole          | View technical data sheet                                       |
| Drainer                | No                                                              |

| Width                     | 75 cm                                                                                                                                                                                                       |
|---------------------------|-------------------------------------------------------------------------------------------------------------------------------------------------------------------------------------------------------------|
| Bowl dimension            | 750x350mm                                                                                                                                                                                                   |
| Number of bowls           | 1 bowl                                                                                                                                                                                                      |
| Waste fitting             | 3,5" drain                                                                                                                                                                                                  |
| FEATURES                  |                                                                                                                                                                                                             |
| Basket 3,5" waste fitting | The drain is equipped with a large 3.5" drain, with the practical basket cap that prevents the discharge of solid parts.                                                                                    |
| Deep bowls                | This bowls reach an important depth, over 20 cm, thanks to the advanced production technology, that can be offer great capiency and practicity in all the washing operations.                               |
| High thickness            | 1mm thick steel. A significant thickness, which guarantees the maximum sturdiness and durability.                                                                                                           |
| Perimetral overflow       | The overflow is always a security on the Foster sinks that prevents the overflow of water in case of oversights. The perimeter drain solution improves aesthetics thanks to its square and essential shape. |
| Small radius              | Bowls with squared shapes with a modern design and an increased capacity, for a minimal                                                                                                                     |