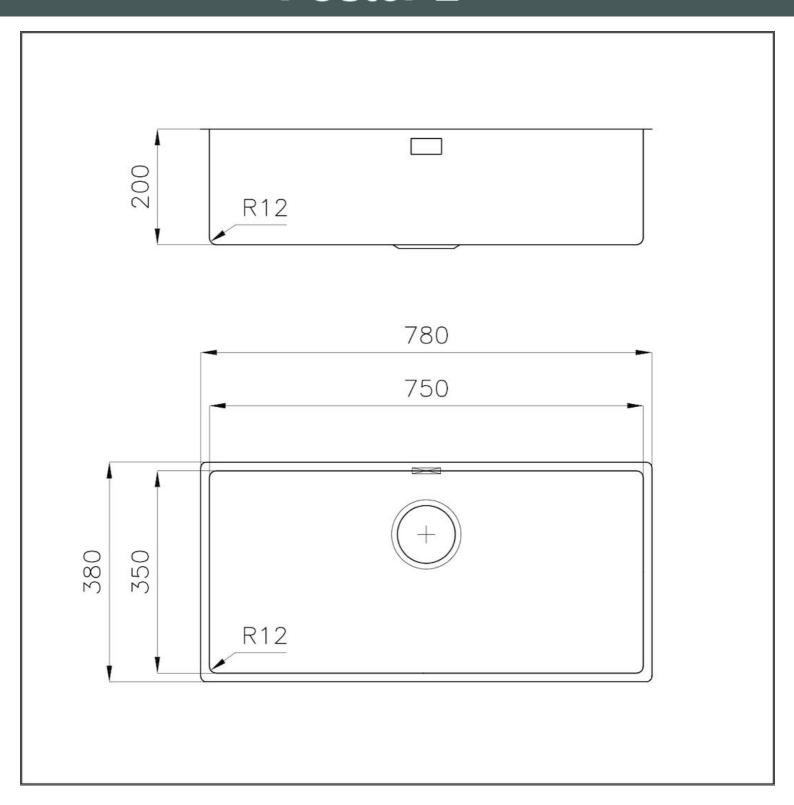

#### **DETAILS**

| Edge/Installation Type | Undermount                                                      |
|------------------------|-----------------------------------------------------------------|
| Material               | AISI 304 stainless steel                                        |
| Texture                | Foster brushed                                                  |
| Base                   | 80 cm                                                           |
| Dimensions             | 780x380 mm                                                      |
| Standard fittings      | Fixing hooks, gasket, drain, overflow and siphon, boxed packing |
| Mixer holes            | No standard holes                                               |
| Built-in hole          | View technical data sheet                                       |
| Drainer                | No                                                              |

| Width                     | 75 cm                                                                                                                                                                                                       |
|---------------------------|-------------------------------------------------------------------------------------------------------------------------------------------------------------------------------------------------------------|
| Bowl dimension            | 750x350mm                                                                                                                                                                                                   |
| Number of bowls           | 1 bowl                                                                                                                                                                                                      |
| Waste fitting             | 3,5" drain                                                                                                                                                                                                  |
| FEATURES                  |                                                                                                                                                                                                             |
| Basket 3,5" waste fitting | The drain is equipped with a large 3.5" drain, with the practical basket cap that prevents the discharge of solid parts.                                                                                    |
| Deep bowls                | This bowls reach an important depth, over 20 cm, thanks to the advanced production technology, that can be offer great capiency and practicity in all the washing operations.                               |
| High thickness            | 1mm thick steel. A significant thickness, which guarantees the maximum sturdiness and durability.                                                                                                           |
| Perimetral overflow       | The overflow is always a security on the Foster sinks that prevents the overflow of water in case of oversights. The perimeter drain solution improves aesthetics thanks to its square and essential shape. |
| Small radius              | Bowls with squared shapes with a modern design and an increased capacity, for a minimal                                                                                                                     |