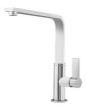

|
| Perimetral overflow       | The overflow is always a security on the Foster sinks that prevents the overflow of water in case of oversights. The perimeter drain solution improves aesthetics thanks to its square and essential shape. |
| Small radius              | Bowls with squared shapes with a modern design and an increased capacity, for a minimal                                                                                                                     |

aesthetics connected with an extreme practicity.

### **TECHNICAL DATA**





Cut out size — Dimensioni per foratura top



### **OPTIONAL ACCESSORIES**



Iroko-wood chopping board 8643 117



Stainless steel plate rack 8100 305



**White bowl** 8153 100

#### **RECOMMENDED PAIRINGS**



Mixer Tap Drop 8523 000



Mixer Tap NYC 8486 000

#### **OPTIONAL AUTOMATIC WASTE FITTINGS**



Automatic waste fitting - PM 8407 113



Space automatic waste fitting - PA 8407 108



Space automatic waste fitting - PE 8407 109



Space Light automatic waste fitting
- PL
8407 117



Space Milano automatic waste fitting 8407 115



Space Push automatic waste fitting - PP