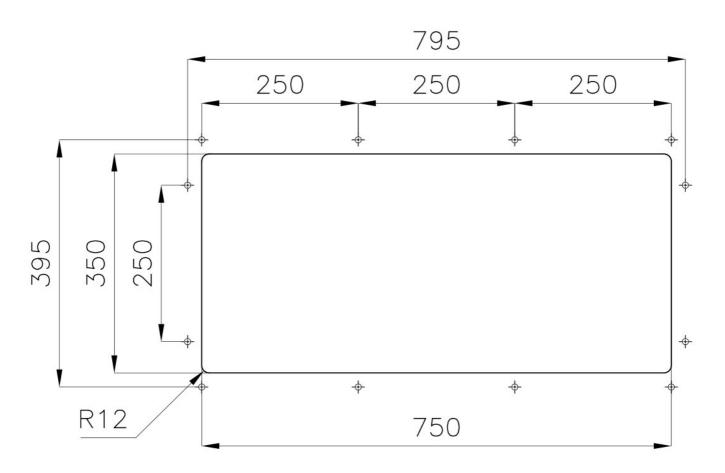

|
| High thickness            | 1mm thick steel. A significant thickness, which guarantees the maximum sturdiness and durability.                                                                                                           |
| Perimetral overflow       | The overflow is always a security on the Foster sinks that prevents the overflow of water in case of oversights. The perimeter drain solution improves aesthetics thanks to its square and essential shape. |
| Small radius              | Bowls with squared shapes with a modern design and an increased capacity, for a minimal                                                                                                                     |

aesthetics connected with an extreme practicity.

### **TECHNICAL DATA**





Cut out size — Dimensioni per foratura top



### **OPTIONAL ACCESSORIES**



Iroko-wood chopping board 8643 117



Stainless steel plate rack 8100 305



**White bowl** 8153 100

#### **RECOMMENDED PAIRINGS**



Mixer Tap Drop 8523 000



Mixer Tap NYC 8486 000

#### **OPTIONAL AUTOMATIC WASTE FITTINGS**



Automatic waste fitting - PM 8407 113



Space automatic waste fitting - PA 8407 108



Space automatic waste fitting - PE 8407 109



Space Light automatic waste fitting
- PL
8407 117



Space Milano automatic waste fitting 8407 115



Space Push automatic waste fitting - PP