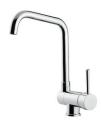

|
| Perimetral overflow       | The overflow is always a security on the Foster sinks that prevents the overflow of water in case of oversights. The perimeter drain solution improves aesthetics thanks to its square and essential shape. |
| Small radius              | Bowls with squared shapes with a modern design and an increased capacity, for a minimal                                                                                                                     |

aesthetics connected with an extreme practicity.

### **TECHNICAL DATA**





Cut out size — Dimensioni per foratura top



### **OPTIONAL ACCESSORIES**



Iroko-wood chopping board 8643 117



Stainless steel plate rack 8100 305



**White bowl** 8153 100

#### **RECOMMENDED PAIRINGS**



Mixer Tap Drop 8523 000



Mixer Tap NYC 8486 000

#### **OPTIONAL AUTOMATIC WASTE FITTINGS**



Automatic waste fitting - PM 8407 113



Space automatic waste fitting - PA 8407 108



Space automatic waste fitting - PE 8407 109



Space Light automatic waste fitting
- PL
8407 117



Space Milano automatic waste fitting 8407 115



Space Push automatic waste fitting - PP